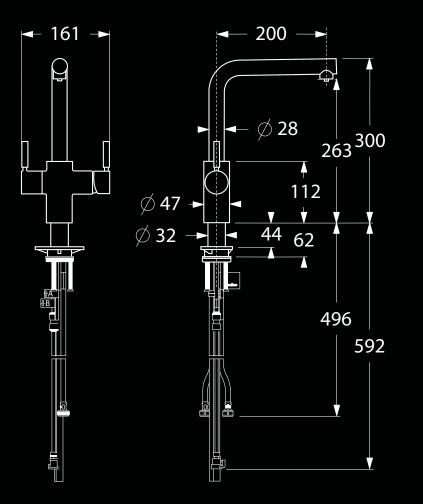

# **DIMENSIONS (MM)**

## SPECIFICATIONS:

- Required hole 35mm
- Required supply pressure (cold): 172-862kPa (1.7-8.6 bar) (25-125 psi)
- Required supply pressure (hot): 50kPa (0.5 bar) (7 psi)
- 5 year parts and labour limited warranty on tap and 2 years on tank